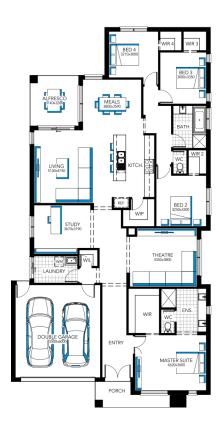

### Embleton 27

## 4 🦰 2 🛖 2 🚍

| ADDRESS                              | LOT WIDTH | LOT SIZE              | HOUSE SIZE            |
|--------------------------------------|-----------|-----------------------|-----------------------|
| Lot 7 Sorelli Estate, Sorelli Estate | 15.00     | 864.00 m <sup>2</sup> | 266.30 m <sup>2</sup> |