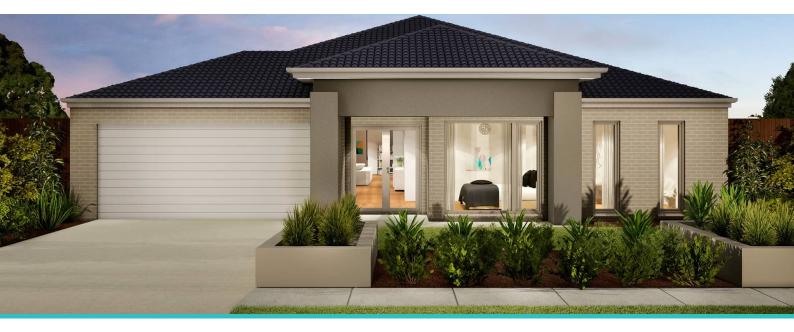

# From **\$710,857**

### Embleton 27

## 4 🦰 2 🛖 2 🚍

| ADDRESS                              | LOT WIDTH | LOT SIZE              | HOUSE SIZE            |
|--------------------------------------|-----------|-----------------------|-----------------------|
| Lot 7 Sorelli Estate, Sorelli Estate | 15.00     | 864.00 m <sup>2</sup> | 266.30 m <sup>2</sup> |